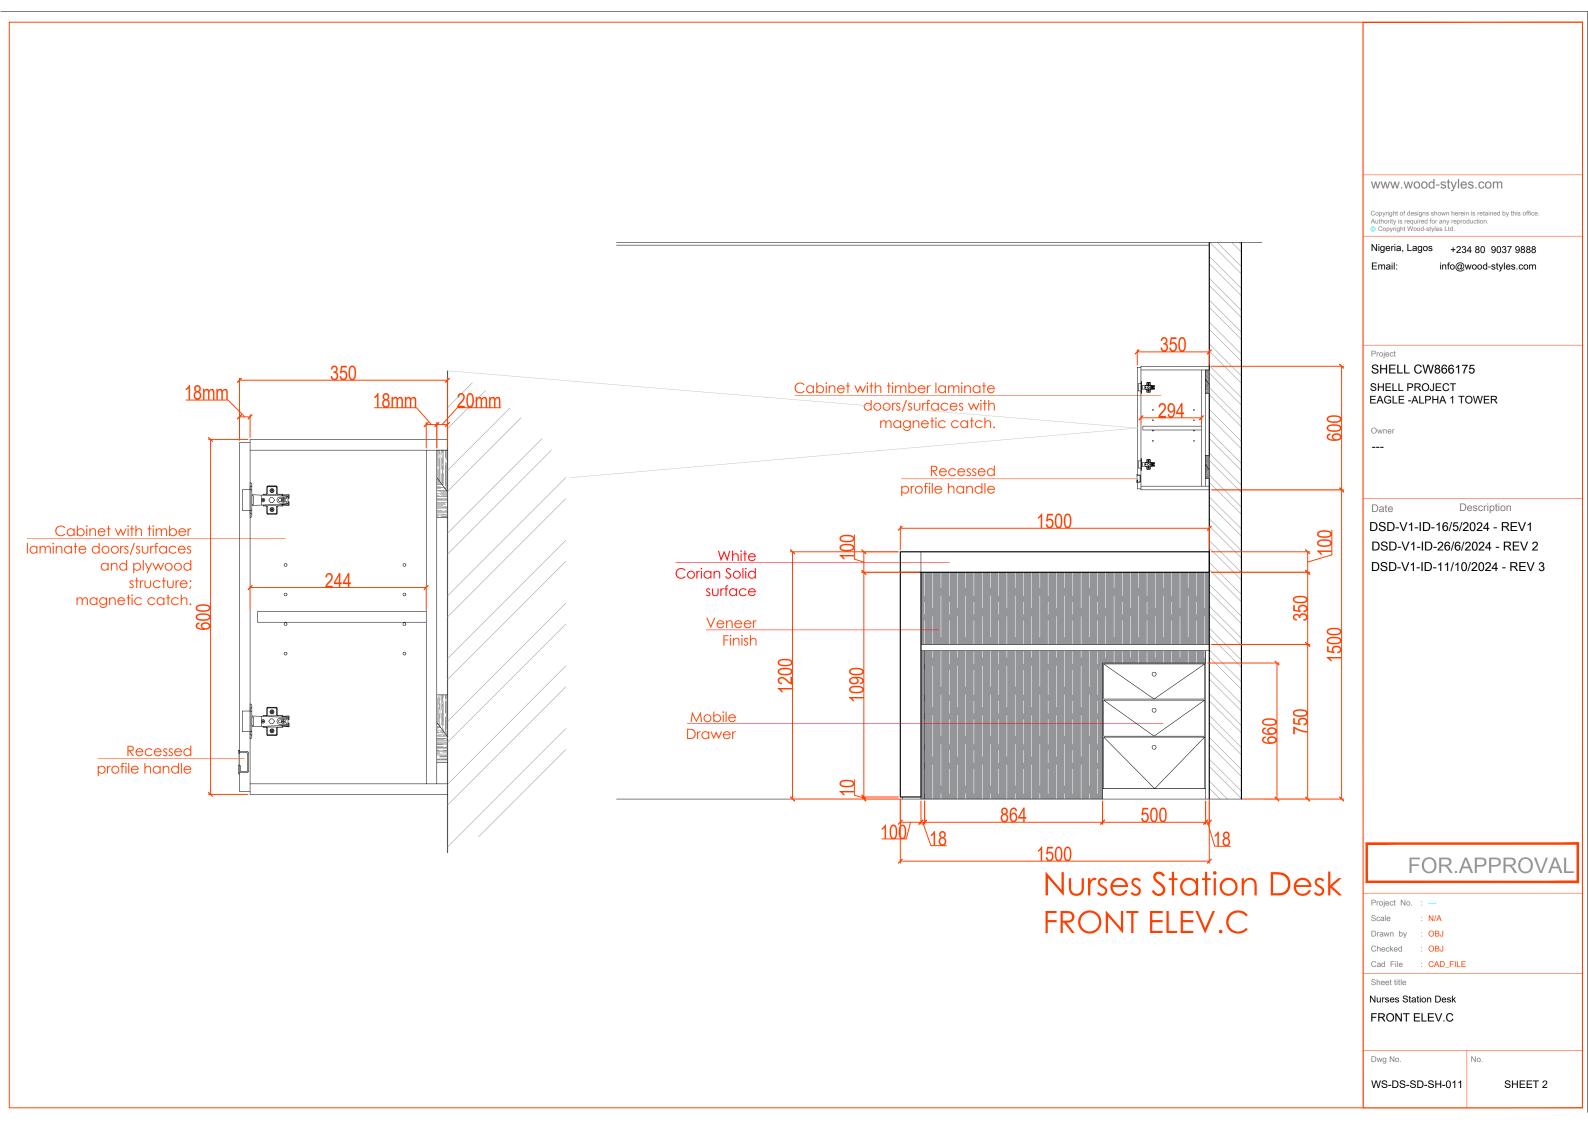

## Nurses Station Desk (1st Floor)

Desk with backboard in Venner finish, with white corian worktop and surround of backboard edges, with inner worktop in laminate finish (Swiss krono Moor Oak) and side mobile drawer, with wall cabinet

#### -White Corian Solid surface

| www.wood-styles.com                                                                                                                          |
|----------------------------------------------------------------------------------------------------------------------------------------------|
| Copyright of designs shown herein is retained by this office.<br>Authority is required for any reproduction.<br>© Copyright Wood-styles Ltd. |
| Nigeria, Lagos +234 80 9037 9888                                                                                                             |
| Email: info@wood-styles.com                                                                                                                  |
|                                                                                                                                              |
|                                                                                                                                              |
| Project                                                                                                                                      |
| SHELL CW866175                                                                                                                               |
| SHELL PROJECT<br>EAGLE -ALPHA 1 TOWER                                                                                                        |
| Owner                                                                                                                                        |
|                                                                                                                                              |
|                                                                                                                                              |
| Date Description                                                                                                                             |
| Date Description DSD-V1-ID-16/5/2024 - REV1                                                                                                  |
| DSD-V1-ID-26/6/2024 - REV 2                                                                                                                  |
| DSD-V1-ID-11/10/2024 - REV 3                                                                                                                 |
|                                                                                                                                              |
|                                                                                                                                              |
|                                                                                                                                              |
|                                                                                                                                              |
|                                                                                                                                              |
|                                                                                                                                              |
|                                                                                                                                              |
|                                                                                                                                              |
|                                                                                                                                              |
|                                                                                                                                              |
|                                                                                                                                              |
|                                                                                                                                              |
| FOR.APPROVAL                                                                                                                                 |
| Project No. :                                                                                                                                |
| Scale : N/A                                                                                                                                  |
| Drawn by : OBJ<br>Checked : OBJ                                                                                                              |
| Cad File : CAD_FILE                                                                                                                          |
| Sheet title<br>Nurses Station Desk                                                                                                           |
| FRONT ELEV.A                                                                                                                                 |
|                                                                                                                                              |
| Dwg No. No.                                                                                                                                  |
|                                                                                                                                              |
| WS-DS-SD-SH-011 SHEET 3                                                                                                                      |