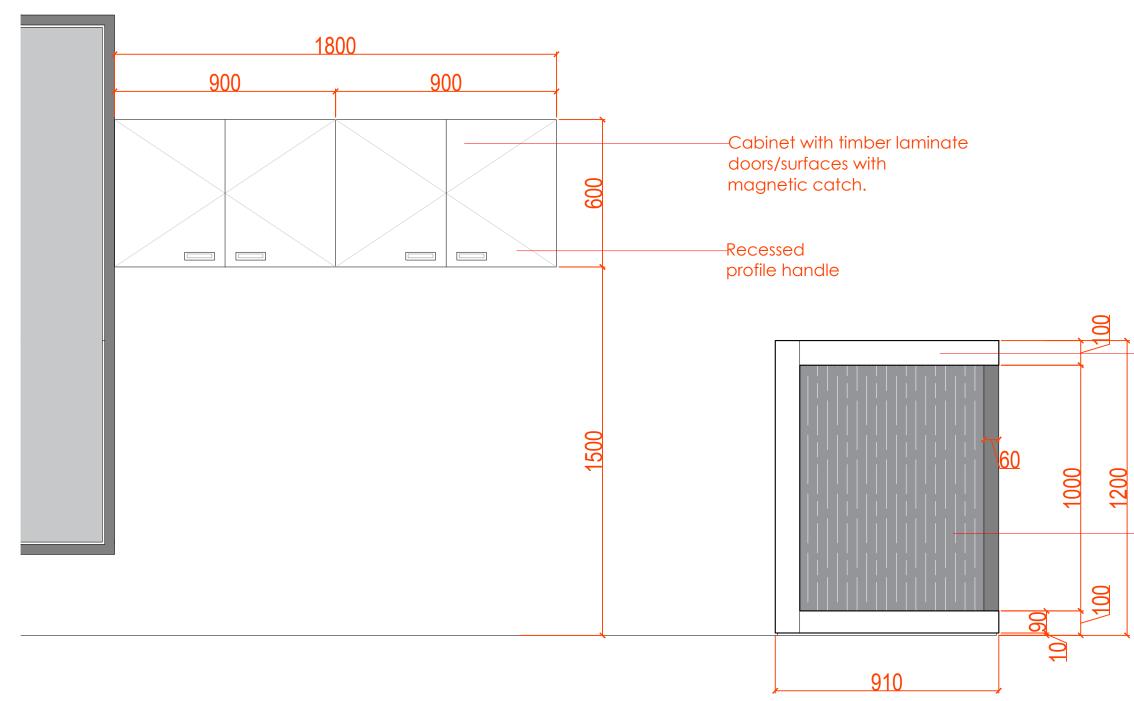

## Nurses Station Desk (1st Floor)

Desk with backboard in Venner finish, with white corian worktop and surround of backboard edges, with inner worktop in laminate finish (Swiss krono Moor Oak) and side mobile drawer, with wall cabinet