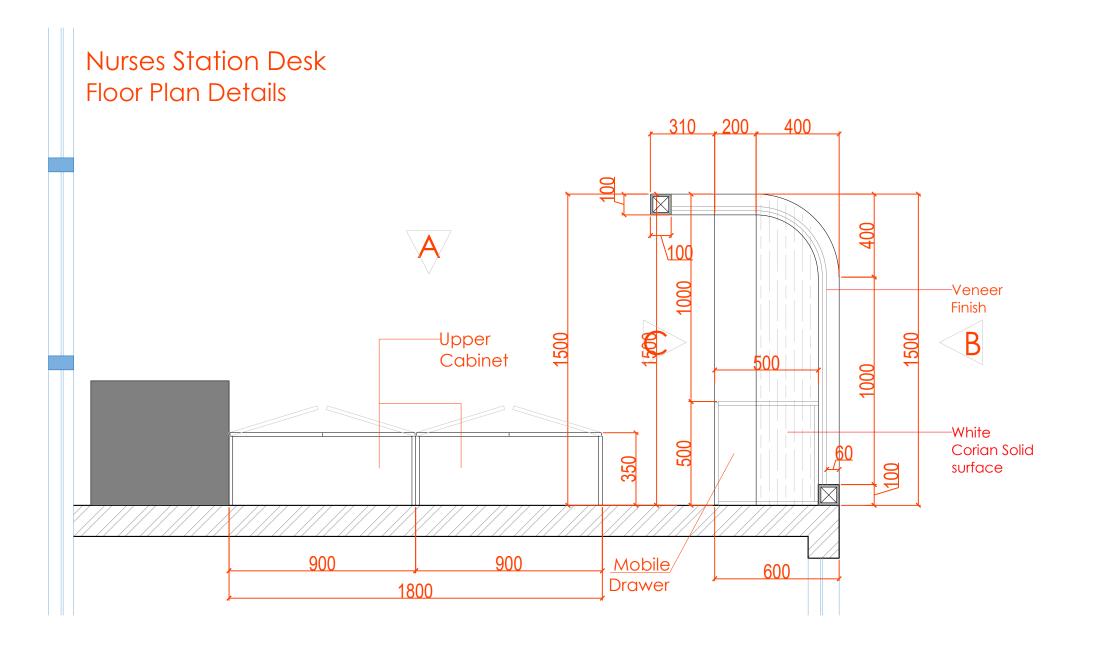

## Nurses Station Desk (1st Floor)

Desk with backboard in Venner finish, with white corian worktop and surround of backboard edges, with inner worktop in laminate finish (Swiss krono Moor Oak) and side mobile drawer, with wall cabinet

### **FINISHING CODE FN08**

| www.wood-styles.com                                                                                                                          |
|----------------------------------------------------------------------------------------------------------------------------------------------|
| Copyright of designs shown herein is retained by this office.<br>Authority is required for any reproduction.<br>© Copyright Wood-styles Ltd. |
| Nigeria, Lagos +234 80 9037 9888<br>Email: info@wood-styles.com                                                                              |
| Email: info@wood-styles.com                                                                                                                  |
|                                                                                                                                              |
|                                                                                                                                              |
| Project<br>SHELL CW866175                                                                                                                    |
| SHELL PROJECT                                                                                                                                |
| EAGLE -ALPHA 1 TOWER                                                                                                                         |
| Owner                                                                                                                                        |
|                                                                                                                                              |
|                                                                                                                                              |
| Date Description DSD-V1-ID-16/5/2024 - REV1                                                                                                  |
| DSD-V1-ID-26/6/2024 - REV 2                                                                                                                  |
| DSD-V1-ID-11/10/2024 - REV 3                                                                                                                 |
|                                                                                                                                              |
|                                                                                                                                              |
|                                                                                                                                              |
|                                                                                                                                              |
|                                                                                                                                              |
|                                                                                                                                              |
|                                                                                                                                              |
|                                                                                                                                              |
|                                                                                                                                              |
|                                                                                                                                              |
|                                                                                                                                              |
| FOR.APPROVAL                                                                                                                                 |
| Project No. :                                                                                                                                |
| Scale : N/A<br>Drawn by : OBJ                                                                                                                |
| Checked : OBJ<br>Cad File : CAD_FILE                                                                                                         |
| Sheet title                                                                                                                                  |
| Nurses Station Desk<br>Floor Plan Details                                                                                                    |
| FIOOR PIAN DETAILS                                                                                                                           |
| Dwg No. No.                                                                                                                                  |
| WS-DS-SD-SH-011 SHEET 1                                                                                                                      |
|                                                                                                                                              |