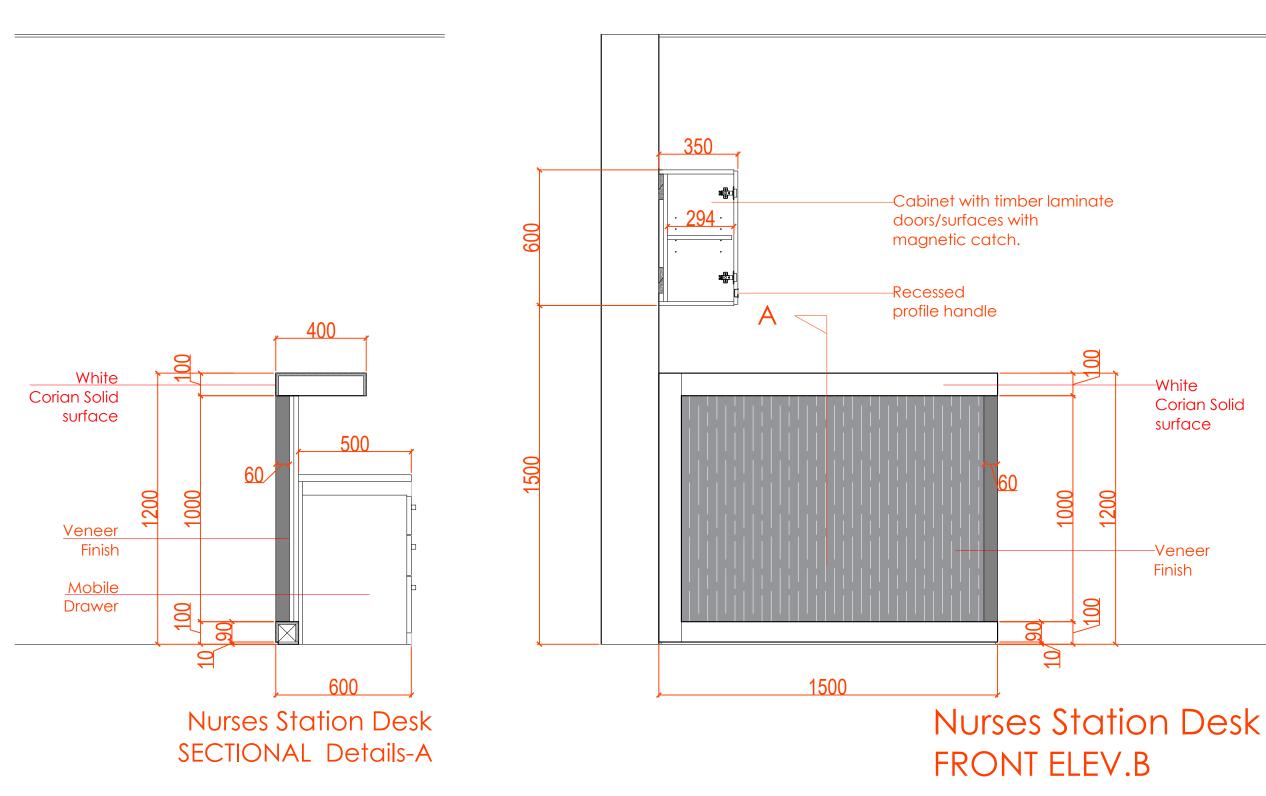

## Nurses Station Desk (1st Floor)

Desk with backboard in Venner finish, with white corian worktop and surround of backboard edges, with inner worktop in laminate finish (Swiss krono Moor Oak) and side mobile drawer, with wall cabinet

### -White Corian Solid surface

-Veneer Finish

| www.\                                                                        | wood                                                | -style                                    | s.cor        | n                     |                  |
|------------------------------------------------------------------------------|-----------------------------------------------------|-------------------------------------------|--------------|-----------------------|------------------|
| Copyright of<br>Authority is r                                               | designs sh<br>equired for                           | iown herei                                | n is retaine | d by this offic       | ce.              |
| C Copyright                                                                  | Wood-style                                          | es Ltd.                                   |              |                       |                  |
| Nigeria,<br>Email:                                                           | Lagos                                               |                                           |              | 037 9888<br>huloo oon |                  |
| Email.                                                                       |                                                     | mow                                       | woou-s       | tyles.con             | 1                |
|                                                                              |                                                     |                                           |              |                       |                  |
|                                                                              |                                                     |                                           |              |                       |                  |
| Project                                                                      |                                                     |                                           |              |                       |                  |
| SHELL                                                                        |                                                     | 36617                                     | 75           |                       |                  |
| SHELL<br>EAGLE                                                               |                                                     |                                           |              |                       |                  |
| EAGLE                                                                        | -716                                                |                                           |              |                       |                  |
| Owner                                                                        |                                                     |                                           |              |                       |                  |
|                                                                              |                                                     |                                           |              |                       |                  |
|                                                                              |                                                     |                                           |              |                       |                  |
| Date                                                                         |                                                     | D                                         | escript      | tion                  |                  |
| DSD-V                                                                        | ′1-ID-                                              |                                           |              |                       |                  |
| DSD-V                                                                        | 1-ID-2                                              | 26/6/2                                    | 2024 -       | REV 2                 | 2                |
| DSD-V                                                                        | 1-ID-1                                              | 11/10                                     | /2024        | - REV                 | 3                |
|                                                                              |                                                     |                                           |              |                       |                  |
|                                                                              |                                                     |                                           |              |                       |                  |
|                                                                              |                                                     |                                           |              |                       |                  |
|                                                                              |                                                     |                                           |              |                       |                  |
|                                                                              |                                                     |                                           |              |                       |                  |
|                                                                              |                                                     |                                           |              |                       |                  |
|                                                                              |                                                     |                                           |              |                       |                  |
|                                                                              |                                                     |                                           |              |                       |                  |
|                                                                              |                                                     |                                           |              |                       |                  |
|                                                                              |                                                     |                                           |              |                       |                  |
|                                                                              |                                                     |                                           |              |                       |                  |
|                                                                              |                                                     |                                           |              |                       |                  |
|                                                                              |                                                     |                                           |              |                       |                  |
|                                                                              |                                                     |                                           |              |                       |                  |
|                                                                              | FO                                                  | R.A                                       | \PF          |                       | VAL              |
|                                                                              | FO                                                  | R.A                                       | \PF          |                       | VAL              |
| Project N                                                                    | 0. :                                                |                                           | \PF          |                       | VAL              |
| Scale                                                                        | o. :<br>: N/.                                       | A                                         | \PF          |                       | VAL              |
|                                                                              | o. :<br>: N/,<br>' : OE                             | A<br>3J                                   | \PF          |                       | VAL              |
| Scale<br>Drawn by                                                            | o. :<br>: N/.<br>/ : OE<br>: OE                     | A<br>3J                                   |              |                       | VAL              |
| Scale<br>Drawn by<br>Checked<br>Cad File<br>Sheet title                      | o. :<br>: N/.<br>: OE<br>: OE<br>: C.4              | A<br>3J<br>3J<br>AD_FILE                  |              |                       | VAL              |
| Scale<br>Drawn by<br>Checked<br>Cad File<br>Sheet title<br>Nurses S          | 0. :<br>: N/,<br>: OF<br>: OF<br>: C,<br>Station [  | A<br>3J<br>3J<br>AD_FILE<br>Desk          |              | PRO                   |                  |
| Scale<br>Drawn by<br>Checked<br>Cad File<br>Sheet title<br>Nurses S          | 0. :<br>: N/,<br>: OF<br>: OF<br>: C,<br>Station [  | A<br>3J<br>3J<br>AD_FILE<br>Desk          |              | PRO                   | VAL<br>Details-A |
| Scale<br>Drawn by<br>Checked<br>Cad File<br>Sheet title<br>Nurses S          | 0. :<br>: N/,<br>: OF<br>: OF<br>: C,<br>Station [  | A<br>3J<br>3J<br>AD_FILE<br>Desk          |              | PRO                   |                  |
| Scale<br>Drawn by<br>Checked<br>Cad File<br>Sheet title<br>Nurses S<br>FRONT | o. :<br>: N/,<br>: OE<br>: C4<br>Station I<br>ELEV. | A<br>3J<br>3J<br>AD_FILE<br>Desk<br>B and | SECTI        | PRO                   | Details-A        |